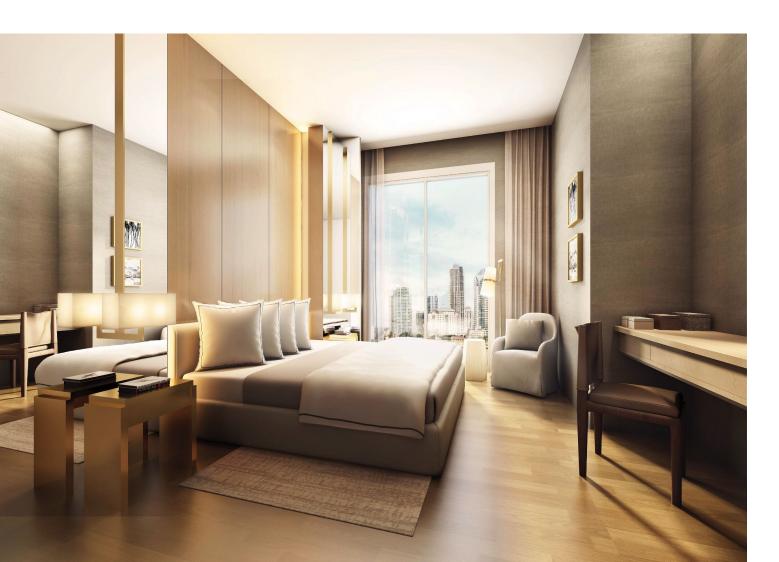

## **High Quality Materials & Latest in Design**

Unit Interior

- Finished goods aluminum for water tightness
- Air Conditioning with VRV System
- **Caesarstone** for less maintenance, perfect hygiene, scratch & crack resistant
- Engineered wood flooring durable, prevent the wood's surfaces to expand and curved
- Imported marble with latest pattern style"Flemish Bond"
- Open Air Corridor
- Inside Out Design Philosophy
- Semi-Furnished (built-in wardrobe, wet & dry kitchen cabinets and appliances, and bathrooms)