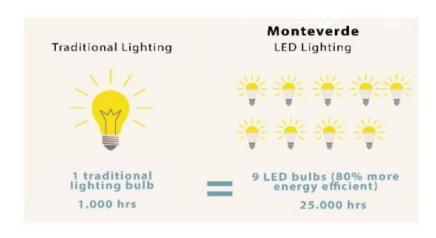

#### **Energy Efficient:**

Less energy usage and longer lifespan

- Reduce utility and maintanance cost
- Energy savings of up to 1.6 mio kWh/ year = operating 3.500 double door refrigerator 24/7 for a year