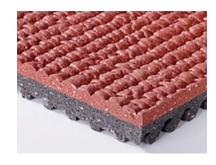

### **Jogging Track**

The jogging track itself is covered with 100% EPDM Natural Rubber Running Track that provides high elasticity and comfort for the runner; lowering the chances of knee injury.