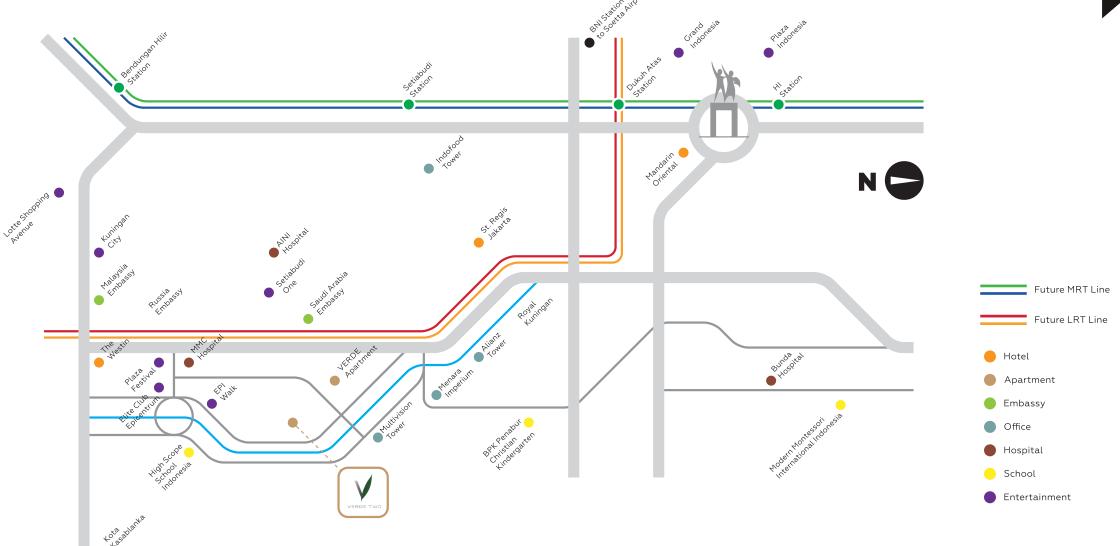

# **Strategic Location**

Close Proximity to Strategic Areas in Jakarta CBD

#### Menteng - Thamrin - HR Rasuna Said

HR Rasuna Said - Sudirman - Casablanca - Gatot Subroto