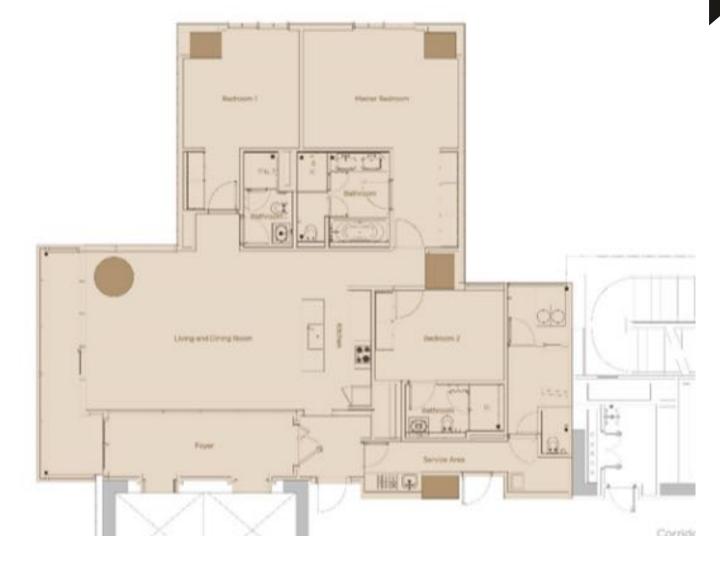

Parking Ratio : 1:1.7 (ttl 517 lots)

City Sight View : North & South

Ceiling Height : up to 3 meter

Unit Plan Size : 3 Bedrooms = 182 sqm (Nett)

Hand Over **Q3 2019** 

Floor Plan – Type C1

Floor Plan – Type C2