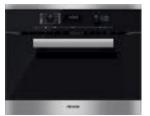

#### Combi Oven

The combination of oven and microwave with an accurate control system. This combi oven is perfect to prepare the dishes with your own way.