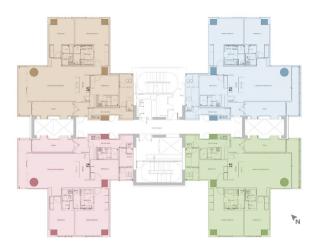

Parking Ratio : 1:1.7 (ttl 517 lots)

City Sight View : North & South

Ceiling Height : up to 3 meter

Unit Plan Size : 3 Bedrooms = 182 sqm (Nett)

Hand Over **Q3 2019** 

Floor Plan – Type C1

Floor Plan – Type C2

Floor Plan – Type C3

Floor Plan – Type C4 (Sudirman CBD)