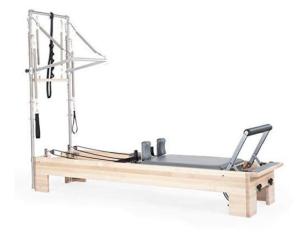

#### **Pilates Reformer Table**

The reformer offers all the benefits of Pilates including overall strength, flexibility, coordination, and balance. Exercising with the reformer is possible for anyone, at any level of fitness.