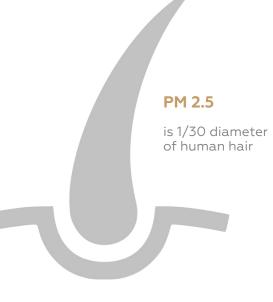

## Air Pollution in Jakarta, an Invisible Health Threat

**Table Salt**70 micron

Pollen

50 micron

Major Sources of PM 2.5 in Jakarta

Vehicle Emission

Coal Factories

Bio Mass Burning/ Household Energy