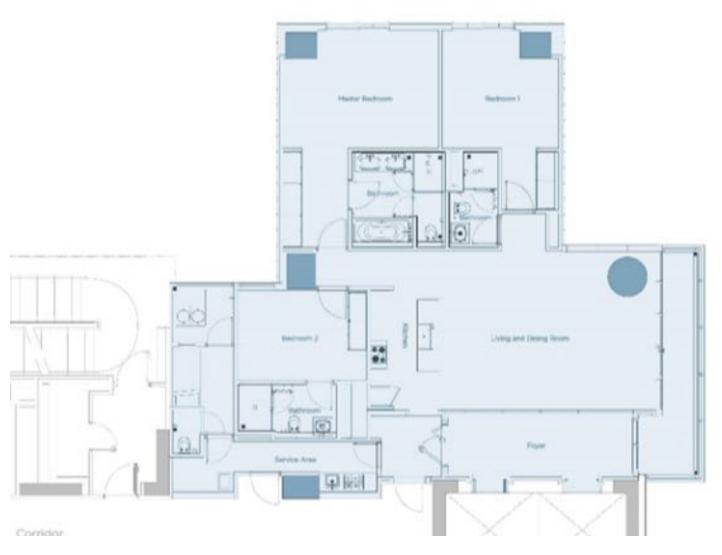

Parking Ratio : 1:1.7 (ttl 517 lots)

City Sight View : North & South

Ceiling Height : up to 3 meter

Unit Plan Size : 3 Bedrooms = 182 sqm (Nett)

Hand Over **Q3 2019** 

Floor Plan – Type C1

Floor Plan – Type C2

Unit Plan Size

- 2 Bedrooms = 132 - 148 sqm (Nett)

- 3 Bedrooms = 166 sqm (Nett)