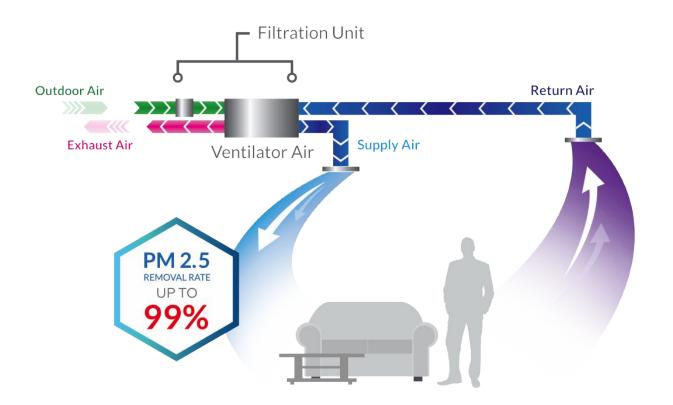

### **Air Filtration System**

The Air Filtration system can **reduce the number of PM2.5**. This will create **amazing gym experience** as your body will keep receiving fresh air full of oxygen that can enhance your gym experience to the next level.

### **Benefits of High Indoor Air Quality**

- Comfortable indoor temprature of 23 cDeg (+1 cDeg)
- Comfortable Relative Humidity of 55%, reduce outdoor humidity
- PM 2.5 filtered fresh air: healthy fresh air inside unit
- Avoid condensation and molds
- Fresh air exchange in occupied for certain time
- Energy efficient and low saving mode: reduce utility costs
- Improve respiratory health and give positive impact on vascular health

### **Effectively Filtering PM 2.5**

For Healthier and More Comfortable Environtments

# Ventilation through Purifying Heat Reclaim Ventilator

The purifying heat reclaim ventilator utilizes heat exchange technology and an additional purifying filtration unit to solve problems caused by ventilation through windows.

### **DOUBLE-Layered Efficient Filtration**