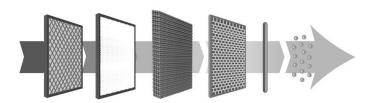

### **Air Filtration System**

The Air Filtration system can **reduce the number of PM2.5**. This will create **amazing gym experience** as your body will keep receiving fresh air full of oxygen that can enhance your gym experience to the next level.