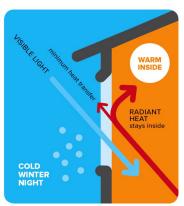

## First to Use the Latest Low-E Laminated Glass

Laminated glass is a highly effective safety glass for use in high rise buildings. Glass can block up to 99.99% of UV rays that cause fading of furniture, clothing and other objects.

#### **Energy Efficient:**

Keeping the natural light transmittance, whilst reducing heat transmittance

- · Heat pockets along the windows are eliminated
- Reduction of AC cooling load

#### **Protects Your Home Interior:**

- Reduction of harmful uv exposure
- Avoid damage/ fading of colors of your interior