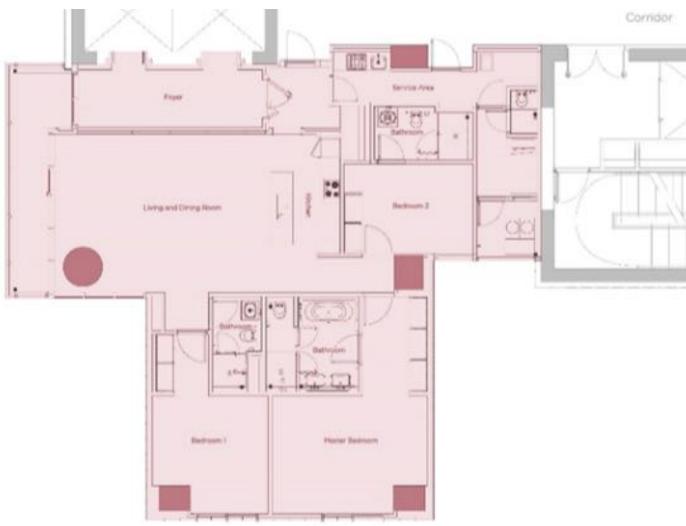

Parking Ratio : 1:1.7 (ttl 517 lots)

City Sight View : North & South

Ceiling Height : up to 3 meter

Unit Plan Size : 3 Bedrooms = 182 sqm (Nett)

Hand Over **Q3 2019** 

Floor Plan – Type C1

Floor Plan – Type C2

Floor Plan – Type C3

Floor Plan – Type C4 (Sudirman CBD)