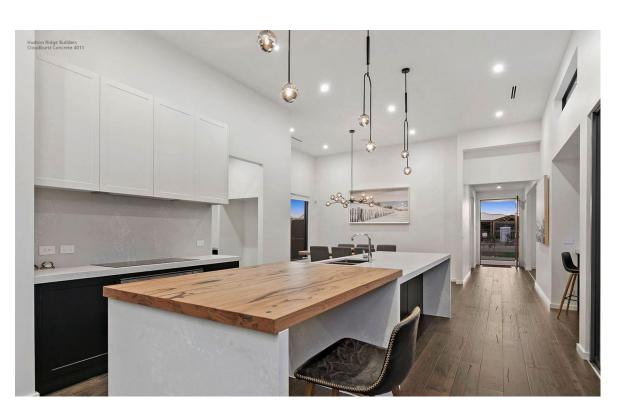

#### Walk-Through Style Kitchen Layout

We have gone beyond the traditional 'work triangle' to a worthier 'multiple-cook room'. This effective and lean kitchen layout create an evolution from the traditional kitchen to a sophisticated modern kitchen. Equipped with a powerful line of kitchen appliances and finishing material, this kitchen will perfectly support your daily supper.

### Kitchen Island

The kitchen island provides more counter surface and enhances your sophisticated kitchen. Additional storage also available beneath the counter.