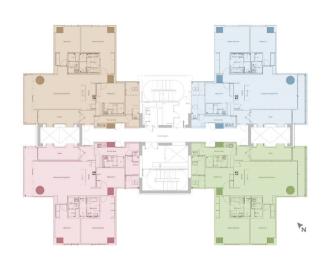

Parking Ratio : 1:1.7 (ttl 517 lots)

City Sight View : North & South

Ceiling Height : up to 3 meter

Unit Plan Size : 3 Bedrooms = 182 sqm (Nett)

Hand Over **Q3 2019** 

Floor Plan – Type C1

Floor Plan – Type C2

Floor Plan – Type C3

Floor Plan – Type C4 (Sudirman CBD)