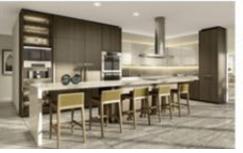

## **Support Your Day-to-Day Meal**

High-Performance Kitchen

#### Walk-Through Style Kitchen Layout

We have gone beyond the traditional 'work triangle' to a worthier 'multiple-cook room'. This effective and lean kitchen layout create an evolution from the traditional kitchen to a sophisticated modern kitchen. Equipped with a powerful line of kitchen appliances and finishing material, this kitchen will perfectly support your daily supper.