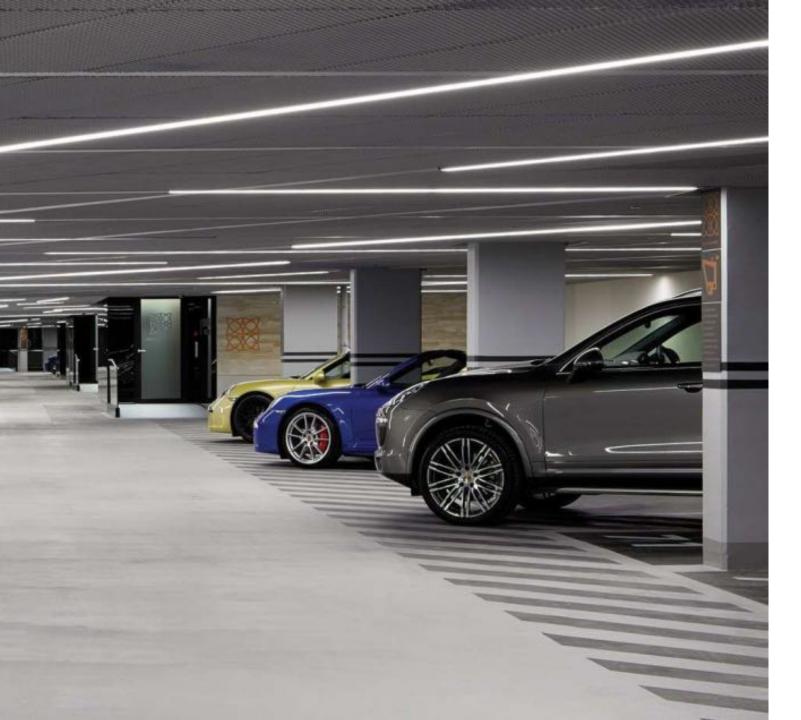

# Facilitated with Sizeable Parking Area VERDE Two Ratio 1:1.7

Total Lots 517 4 Basement Parking Dedicated Space for Big Motorcycle

Parking Ratio : 1:1.7 (ttl 517 lots)

City Sight View : North & South

Ceiling Height : up to 3 meter

Unit Plan Size : 3 Bedrooms = 182 sqm (Nett)

Hand Over **Q3 2019** 

Floor Plan – Type C1

Floor Plan – Type C2