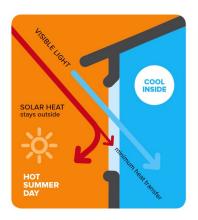

## First to Use the Latest Low-E Laminated Glass

Laminated glass is a highly effective safety glass for use in high rise buildings. Glass can block up to 99.99% of UV rays that cause fading of furniture, clothing and other objects.

#### **Energy Efficient:**

Keeping the natural light transmittance, whilst reducing heat transmittance

- · Heat pockets along the windows are eliminated
- Reduction of AC cooling load

#### **Protects Your Home Interior:**

- Reduction of harmful uv exposure
- Avoid damage/ fading of colors of your interior