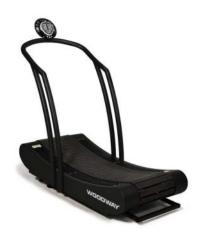

### **Woodway Curve Treadmill**

This style of running uses more muscle groups in the body at the same time when compared to the traditional heel strike used by many runners. This challenges the entire body while burning up to 30% more calories than any other treadmill.