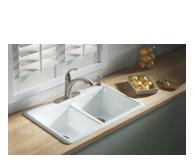

#### **Enamel Cast-iron Spacious Sink**

The versatile double-sink bowl design will allow you to keep clean and dirty dishes separate and simplify your cooking process. Crafted from enameled cast iron to resists chipping, cracking, or burning for years of beauty and reliable performance.