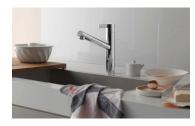

### Single-Lever Faucet

Dornbracht single-lever faucet with a mixture of hot and cold water. Equipped with a pull-out spray and cylindrical body that continues to an ergonomically shaped spout.