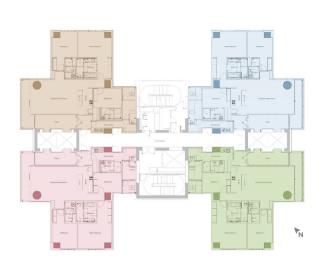

#### **Water Efficient:**

 Water savings of up to 10.000 m3/ year = 4 olympic swimming pool (50m x 25 m)

Fact Sheet

Land Size : <u>+</u> 8,600 sqm

Qty of Floor : 39 floors
Units per Floor : 4 units

Total Unit : 124 units

Parking Ratio : 1:1.7 (ttl 517 lots)

City Sight View : North & South

Ceiling Height : up to 3 meter

Unit Plan Size : 3 Bedrooms = 182 sqm (Nett)

Hand Over **Q3 2019** 

Floor Plan – Type C1

Floor Plan – Type C2