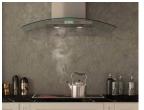

#### **Wall-Mounted Cooker Hood**

Mounted directly to the wall with neat stainless steel finish, this cooker hood will help to keep the air clean and removing excess heat. Equipped with charcoal filter, let you enjoy the daily cooking process and living comfortably.