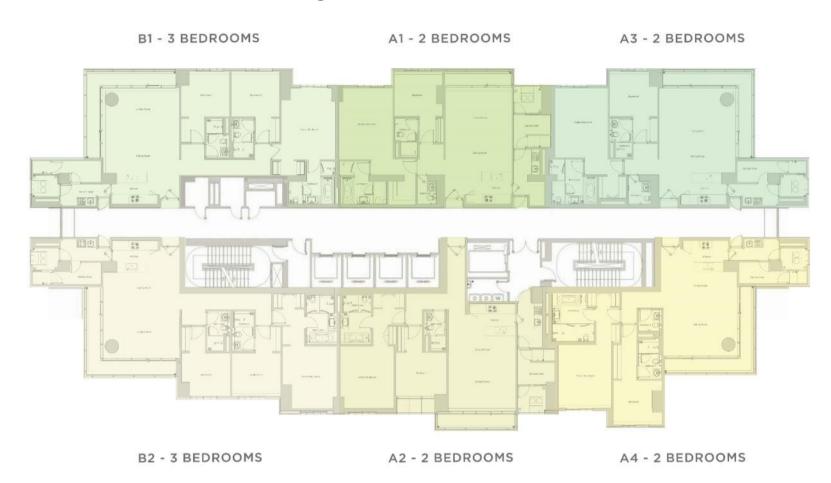

#### **Terraverde Tower**

Fact Sheet

Land Size :  $\pm$  8,600 sqm

Qty of Floor : 39 floors

Units per Floor : 6 units

Total Unit : 186 units

Parking Ratio : 1:1.7 (ttl 517 lots)
City Sight View : North & South
Ceiling Height : up to 3 meter

Unit Plan Size

- 2 Bedrooms = 132 - 148 sqm (Nett)

- 3 Bedrooms = 166 sqm (Nett)

#### **Terraverde Tower**

Floor Plan