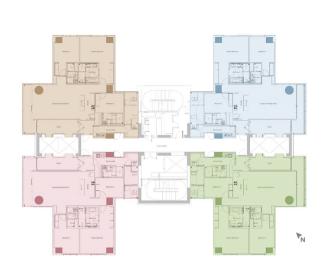

#### **Terraverde Tower**

Fact Sheet

Land Size :  $\pm$  8,600 sqm

Qty of Floor : 39 floors

Units per Floor : 6 units

Total Unit : 186 units

Parking Ratio : 1:1.7 (ttl 517 lots)
City Sight View : North & South
Ceiling Height : up to 3 meter

Unit Plan Size

- 2 Bedrooms = 132 - 148 sqm (Nett)

- 3 Bedrooms = 166 sqm (Nett)

#### **Terraverde Tower**

Floor Plan