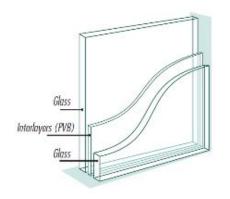

## First to Use the Latest Low-E Laminated Glass

Laminated glass is a highly effective safety glass for use in high rise buildings. Glass can block up to 99.99% of UV rays that cause fading of furniture, clothing and other objects.

#### **Sound Insulation:**

- Double laminated low E glass and PVB accoustic layer
- Reduce 60% of outside noise polution