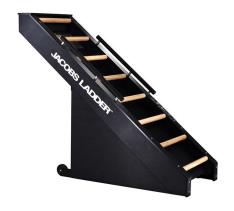

### Jacob's Ladder™

Burn calories at a much higher pace with a lower perceived exertion rate when compared with treadmills. Plus, since it's a low impact exercise, it's possible to have a high-energy workout without significant strain on the body.