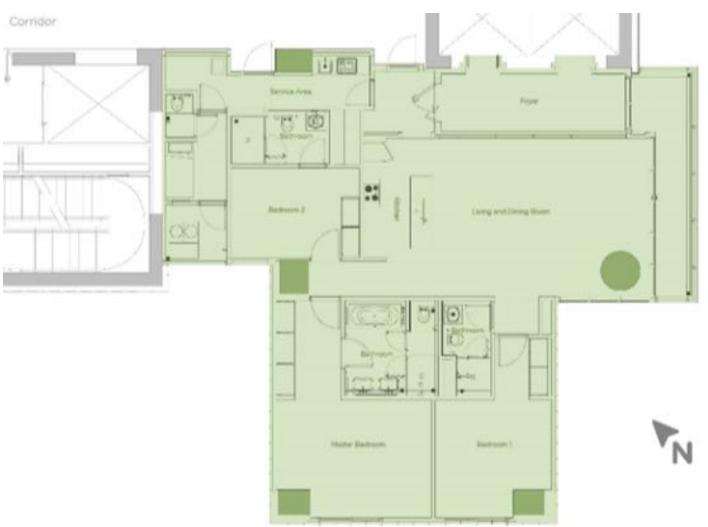

#### **Terraverde Tower**

Fact Sheet

Land Size :  $\pm$  8,600 sqm

Qty of Floor : 39 floors

Units per Floor : 6 units

Total Unit : 186 units

Parking Ratio : 1:1.7 (ttl 517 lots)
City Sight View : North & South
Ceiling Height : up to 3 meter

Unit Plan Size

- 2 Bedrooms = 132 - 148 sqm (Nett)

- 3 Bedrooms = 166 sqm (Nett)

#### **Terraverde Tower**

Floor Plan